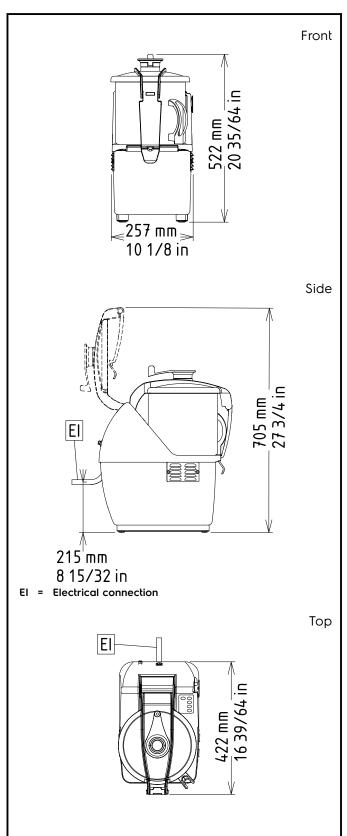

### **Key Information:**

External dimensions, Width: 10 1/16" (256 mm)

External dimensions, Depth: 16 5/8" (422 mm)

External dimensions, Height: 20 9/16" (522 mm)

Shipping width: 11 13/16" (300 mm)

Shipping depth: 23 5/8" (600 mm)

Shipping height: 21 5/8" (550 mm)

Shipping weight: 60 lbs (27 kg)