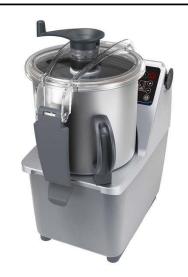

## Vegetable Slicer Cutter Slicer - 7 QT - Variable Speed

| ITEM #  |
|---------|
| MODEL # |
| NAME #  |
| SIS #   |
|         |

600520 (K70YVVU)

Vertical Cutter/Mixer, bench-style, variable speed (300-3700 RPM), 7.4 quart capacity bowl, removable bowl design, stainless steel bowl with clear BPA-free lid, microtooth blade rotor, stainless steel housing, 300-3300 RPM, 2 HP, 120v/60/1-ph, 15.0 amps (

#### Item No.

Vertical Cutter/Mixer, bench-style, variable speed (300-3700 RPM), 7.4 quart capacity bowl, removable bowl design, stainless steel bowl with clear BPA-free lid, microtooth blade rotor, stainless steel housing, 300-3300 RPM, 2 HP, 120v/60/1-ph, 15.0 amps (replaces discontinued PNC 603364)

#### **Main Features**

AIA#

- Emulsifier function (scraper) included as standard.
- All parts in contact with food are removable without the use of tools, completely dismountable and dishwasher safe.
- Pulse function to coarse chopping.
- Base fixed cover for a better handling.
- Delivered with:-7.4 qt stainless steel cutter bowl, transparent lid, scraper and microtoothed blade rotor.
- Capacity:-cutter mixer working capacity from 5.3 ounces (150 g) to 6.6 lbs (3.5 kg), for 50-150 meals per service.